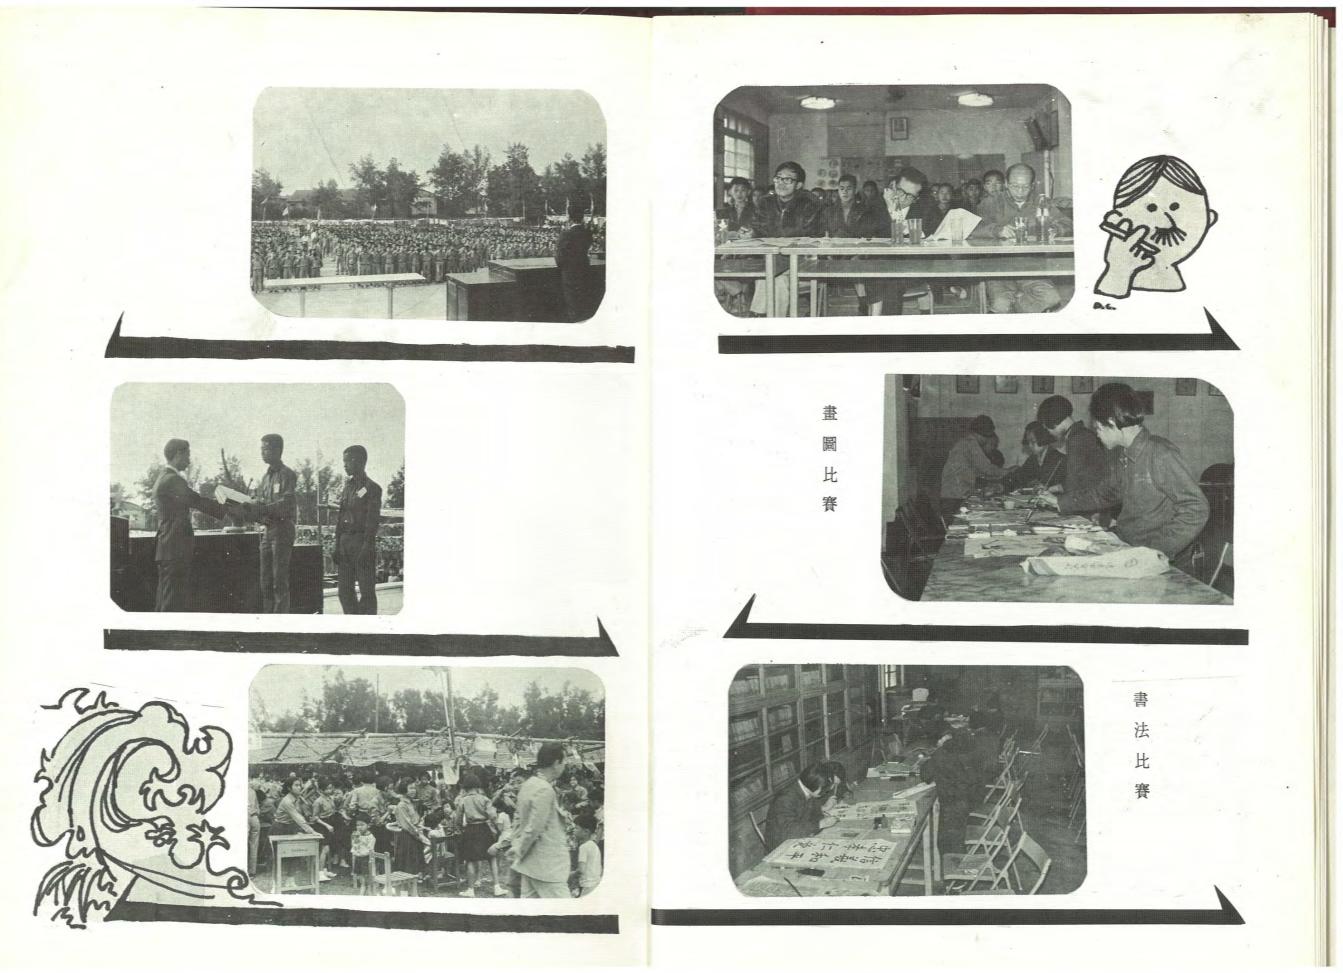

照玉生先國經 統總蔣

像遺公蔣

統總先

六十六年四月二十八日本校創校三十週年校慶。 六十五年三月増建球場五一二平方公尺。

十月宿舍,核内装設自來水,十二月辦公室、教室裝設日光燈一七二具。

六十四年二月整建球场一〇二四平方公尺,整建運動場。三月十三日本校家長會改遷施千先生為會長 六十三年六月增建闔牆八七公尺。新建工廠製闢室一間。九月增建宿舎闔牖五四坪。 港分部奉准溜立。六十舉年 度本校榮獲教育部許列生活教育優等學校,十一月增建團聯四三五公尺。