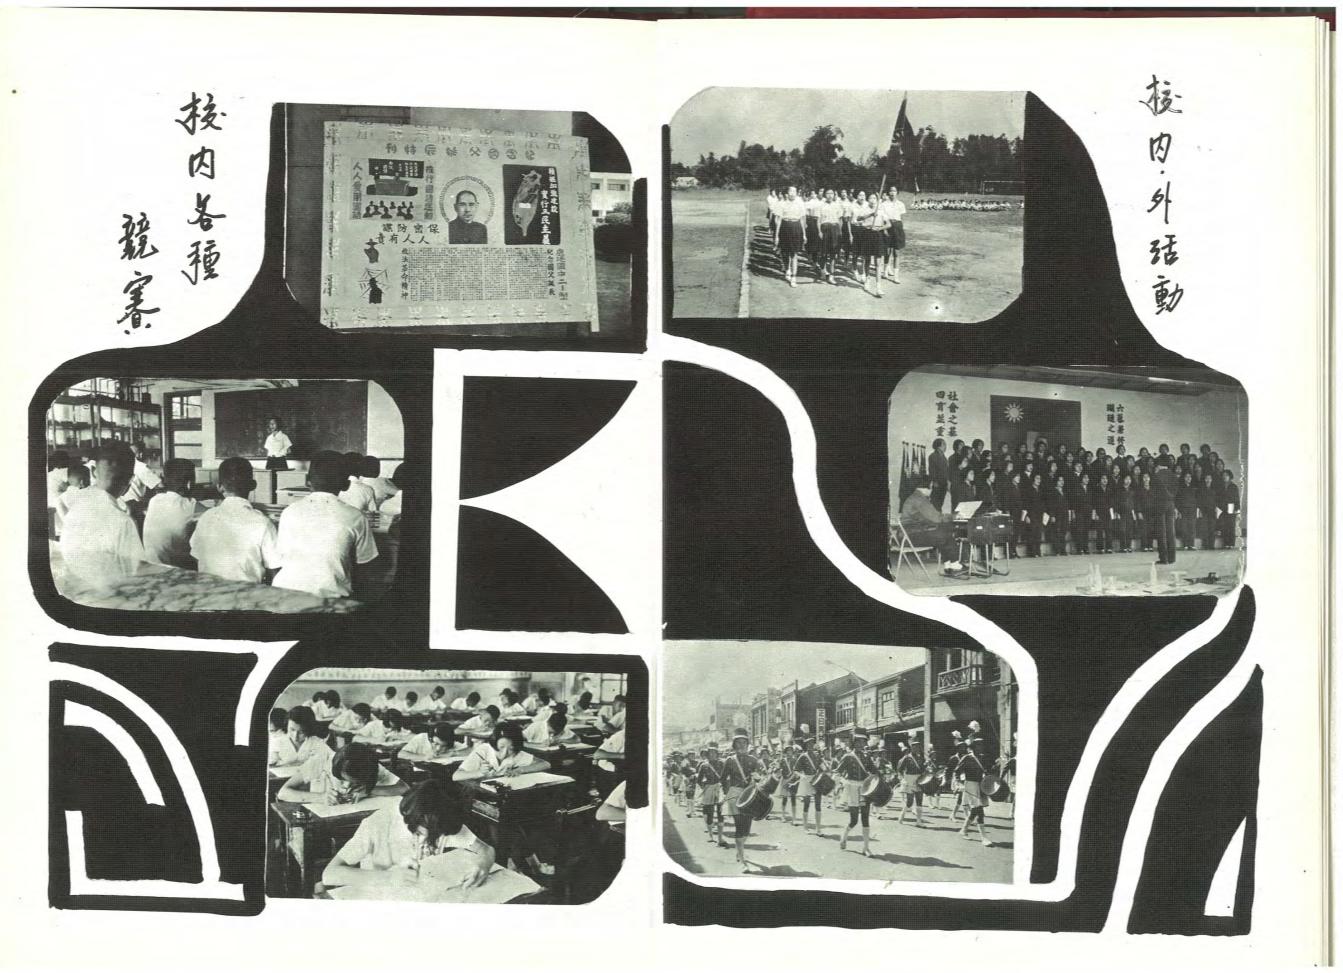

照玉生先國經 統總蔣

像遺公蔣

統總先

六十六年四月二十八日本校創校三十週年校慶。 六十五年三月増建球場五一二平方公尺。

十月宿舍,核内装設自來水,十二月辦公室、教室裝設日光燈一七二具。

六十四年二月整建球场一〇二四平方公尺,整建運動場。三月十三日本校家長會改遷施千先生為會長 六十三年六月增建闔牆八七公尺。新建工廠製闢室一間。九月增建宿舎闔牖五四坪。 港分部奉准溜立。六十舉年 度本校榮獲教育部許列生活教育優等學校,十一月增建團聯四三五公尺。