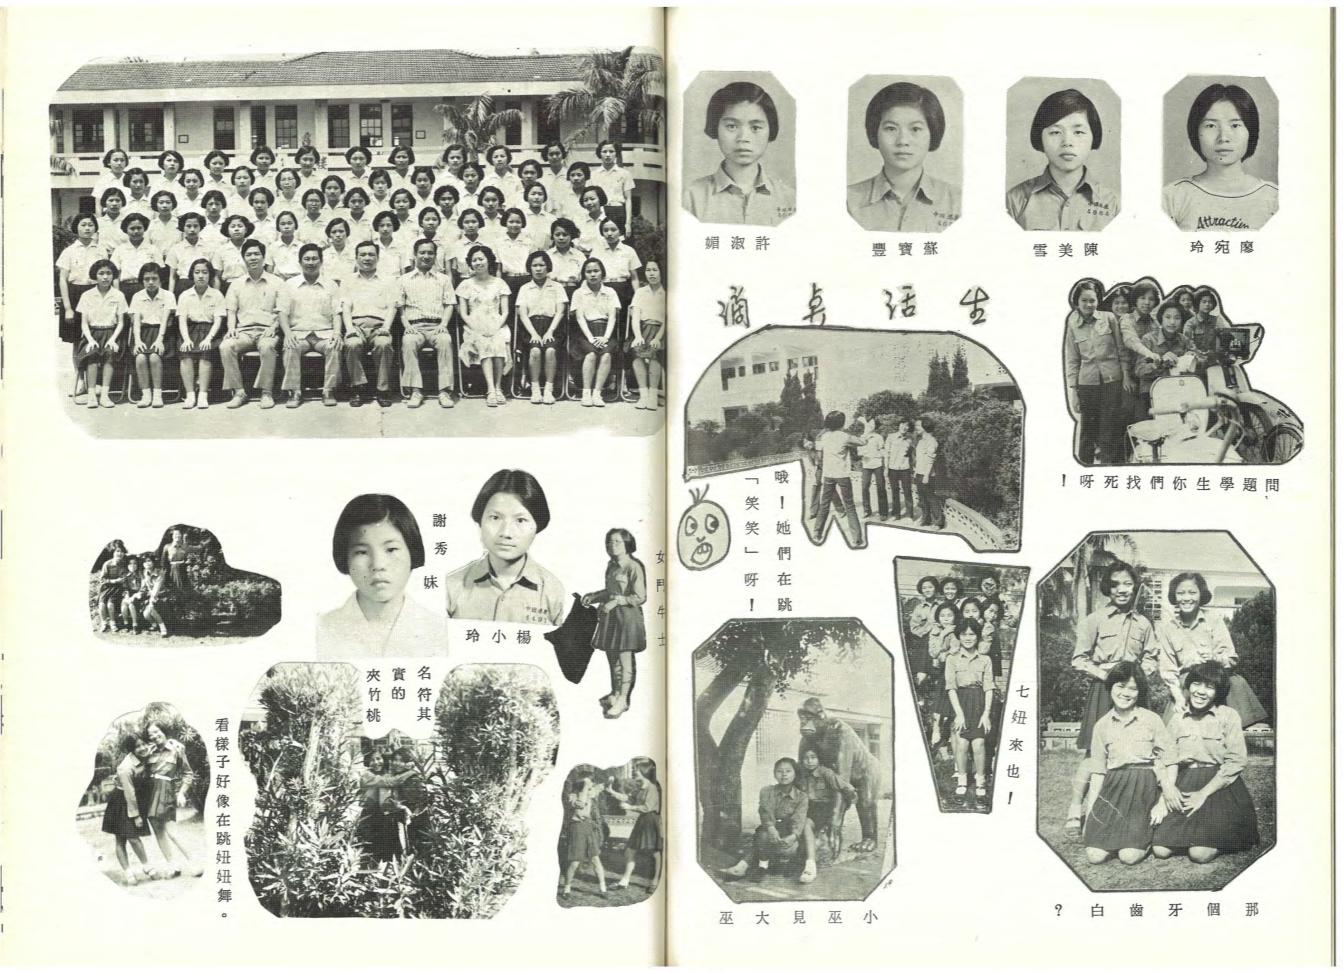

照玉生先國經 統總蔣

像遺公蔣

統總先

六十六年四月二十八日本校創校三十週年校慶。 六十五年三月増建球場五一二平方公尺。

十月宿舍,核内装設自來水,十二月辦公室、教室裝設日光燈一七二具。

六十四年二月整建球场一〇二四平方公尺,整建運動場。三月十三日本校家長會改遷施千先生為會長 六十三年六月增建闔牆八七公尺。新建工廠製闢室一間。九月增建宿舎闔牖五四坪。 港分部奉准溜立。六十舉年 度本校榮獲教育部許列生活教育優等學校,十一月增建團聯四三五公尺。