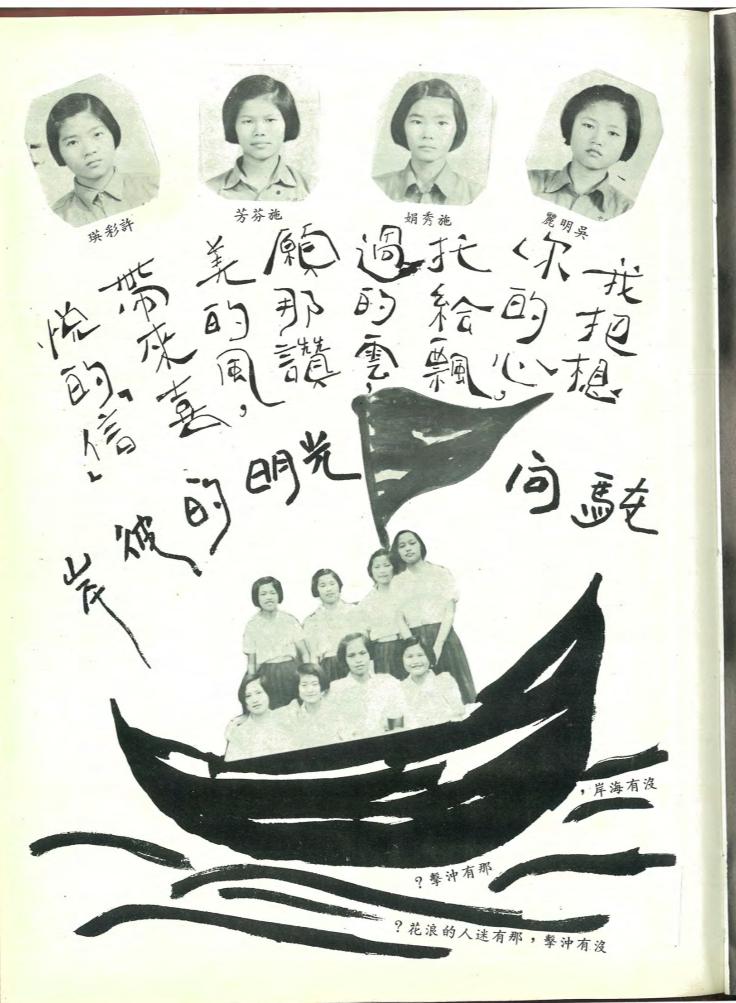

百 志

王

盧

萬 村

謝

竹

人樹年百

你可會忘記那快樂的時刻? 滿懷著盎然的綠意,踩在冰冷的草地 我們舖下的——— 不是青苔,而是葉子和鮮花 呵!鮮花是逝去快樂 葉子是希望———猶依然留貯•••••••